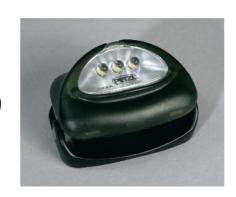

# **Product Description**

A well-lit marking area makes quick & easy aligning parts.

Fasten it simply and switch it on, this light will bring comfort to your marking operations.

### ■ Efficient & flexible

3 LED array produces long-lasting, white and diffuse light. Independently battery-powered, it can be used all day long or as needed (Battery life: 120 hours).

# **Technical Features**

Item code: 25154

Net weight: 0.078 kg – 0.17 lb (batteries included) Operates with 3 AAA/LR03 batteries (supplied)